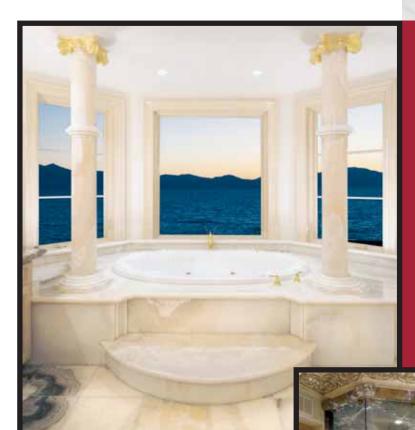

## **MIA MEMBER COMPANY:**

**Radtke Tile & Marble, Inc.** Carson City, Nevada Stone Fabricator & Installer

Opulent features of the 500+ sq. ft. master bath in this Old World chateaux-style estate include a 20 ft. marble vanity counter, a white onyx tub deck with two solid 8-in. diam. white onyx columns, a bookmatched marble steam shower, and white onyx flooring with a sunburst panel spanning six feet in the center of the room. Marble flooring was used for an adjoining 500 sq. ft. closet,

which boasts an onyx center island for wardrobe layout. Radtke Tile and Marble imported the onyx from Jordan and the columns were hand-turned in Italy.