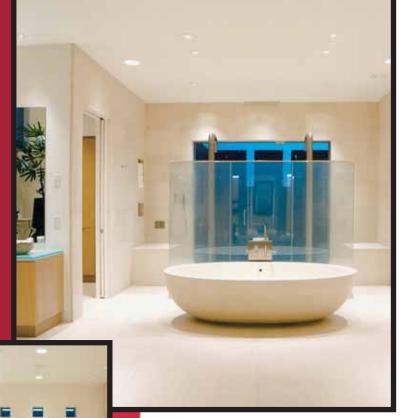

## **MIA MEMBER COMPANY:**

Stockett Tile & Granite Company
Scottsdale, Arizona
Stone Fabricator & Installer

The extreme linear design and construction of this home required precision installation techniques of the selected flooring material, Claire limestone. A perfectly plum line centered upon descending windows at a hall's end facilitated the flow between flooring and the hard lines of the home. The limestone was also used for the living room steps, risers, and pony walls, and in the master bath. The European-style shower area was created with towel niches, freestanding bench seats, and a properly sloped drainage area.

## **JUDGES' COMMENTS:**

"Very nice color blending"... "A refined, modernist interior complementing a curvilinear bathtub."